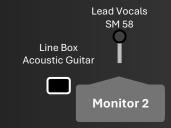

Input List | Tech Rider on the last page

Stage Plot
Contact the band:
Mats Jonsson
+46 73 941 57 87
mats@sodervisa.se

Bass Amp EBS or Ampeg

Bal. Line Out *or* Line Box

1 Power Socket 220V

### Added when Sax

Setup with **5 musicians**; Acoustic guitar, Electric guitar, Drums, Bass and **Keyboard** (added)

Input List | Tech Rider on the last page

Stage Plot Contact the band: Mats Jonsson +46 73 941 57 87 mats@sodervisa.se