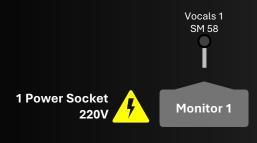

Setup with **4 musicians**; Acoustic guitar, Electric guitar, Drums and Bass (basic setup)

Input List | Tech Rider on the last page

Bass Amp EBS or Ampeg

Bal. Line Out *or* Line Box

Line Box

**Bass Guitar** 

4

1 Power Socket 220V

Stage Plot

Contact the band: Mats Jonsson +46 73 941 57 87 mats@sodervisa.se

Monitor 3

Setup with **5 musicians**; Acoustic guitar, Electric guitar, Drums, Bass and **Saxophone** (added)