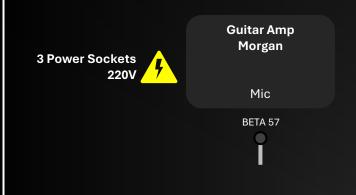

| Instrument      | What                    | Microphone | Stand Type         |
|-----------------|-------------------------|------------|--------------------|
| Electric Guitar | Amplifier (Morgan Amp)  | BETA 57    | N/A                |
| Electric Guitar | Mic Stand (amp)         | N/A        | Short with Boom    |
| Electric Guitar | Mic (Vocals 1)          | SM 58      | N/A                |
| Electric Guitar | Mic Stand (Vocals 1)    | N/A        | Straight with Boom |
| Electric Guitar | Electric Guitar Stand 1 | N/A        | Tech's choice      |
| Electric Guitar | Electric Guitar Stand 2 | N/A        | Tech's choice      |