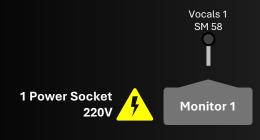

4

1 Power Socket 220V

Stage Plot

Contact the band: Mats Jonsson +46 73 941 57 87 mats@sodervisa.se

Monitor 3

Setup with **5 musicians**; Acoustic guitar, Electric guitar, Drums, Bass and **Saxophone** (added)

1 Power Socket 220V