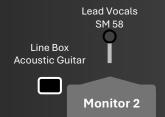

Setup with **4 musicians**; Acoustic guitar, Electric guitar, Drums and Bass (basic setup)

Input List | Tech Rider on the last page

Bass Amp EBS or Ampeg

Bal. Line Out *or* Line Box

Line Box

**Bass Guitar** 