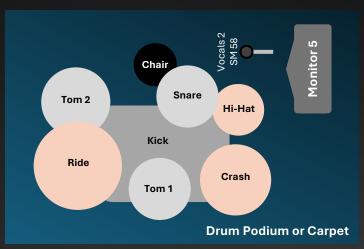

### Stage Plot

Mats Jonsson +46 73 941 57 87

#### Input List Contact the band: Mats Jonsson +46 73 941 57 87 mats@sodervisa.se

| DrumsKickTech's choiceShort with BooDrumsSnareTech's choiceLP ClawDrumsTom 1Tech's choiceLP ClawDrumsTom 2Tech's choiceLP ClawDrumsHi-HatTech's choiceStraightDrumsCrashTech's choiceTech's choice |     |
|----------------------------------------------------------------------------------------------------------------------------------------------------------------------------------------------------|-----|
| DrumsTom 1Tech's choiceLP ClawDrumsTom 2Tech's choiceLP ClawDrumsHi-HatTech's choiceStraight                                                                                                       | m   |
| DrumsTom 2Tech's choiceLP ClawDrumsHi-HatTech's choiceStraight                                                                                                                                     |     |
| Drums Hi-Hat Tech's choice Straight                                                                                                                                                                |     |
|                                                                                                                                                                                                    |     |
| <b>Drums</b> Crash Tech's choice Tech's choice                                                                                                                                                     |     |
|                                                                                                                                                                                                    |     |
| <b>Drums</b> Ride Tech's choice Tech's choice                                                                                                                                                      |     |
| Drums Overhead 1 Tech's choice Straight with B                                                                                                                                                     | oom |
| <b>Drums</b> Overhead 2 Tech's choice Straight with B                                                                                                                                              | oom |
| Drums Mic (Vocals 2) SM 58 N/A                                                                                                                                                                     |     |
| Drums Mic Stand (Vocals 2) N/A Straight with B                                                                                                                                                     | oom |