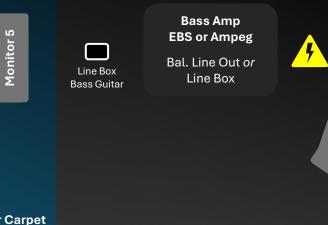

Setup with **4 musicians**; Acoustic guitar, Electric guitar, Drums and Bass (basic setup)

Input List | Tech Rider on the last page

Bass Amp EBS or Ampeg

Bal. Line Out *or* Line Box

Line Box

**Bass Guitar** 

Input List | Tech Rider on the last page

Stage Plot
Contact the band:
Mats Jonsson
+46 73 941 57 87
mats@sodervisa.se

Bass Amp EBS or Ampeg

Bal. Line Out *or* Line Box

1 Power Socket 220V

1 Power Socket

220V

Setup with 6 musicians; Acoustic guitar, Electric guitar, Drums, Bass, Saxophone (added) and Keyboard (added)

Input List | Tech Rider on the last page

Bal. Line Out or Line Box

Line Box