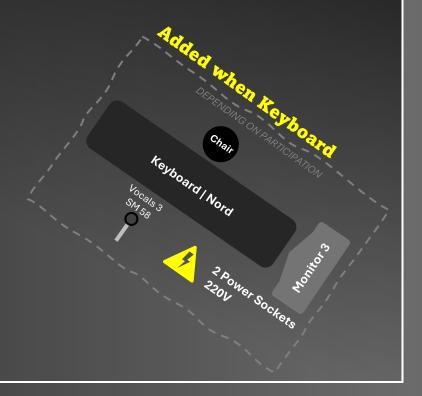

### Added when Sax

Setup with **5 musicians**; Acoustic guitar, Electric guitar, Drums, Bass and **Keyboard** (added)

Input List | Tech Rider on the last page

Stage Plot Contact the band: Mats Jonsson +46 73 941 57 87 mats@sodervisa.se

1 Power Socket

220V

Setup with 6 musicians; Acoustic guitar, Electric guitar, Drums, Bass, Saxophone (added) and Keyboard (added)

Input List | Tech Rider on the last page

Bal. Line Out or Line Box

Line Box

#### **Added when Sax**

| Instrument | What                 | Microphone  | IF Keyboard Stand Type |
|------------|----------------------|-------------|------------------------|
| Keyboard   | PA Connection        | 1 CH Left   | N/A                    |
| Keyboard   | PA Connection        | 1 CH Right  | N/A                    |
| Keyboard   | Mic (Vocals 3)       | Shure SM 58 | N/A                    |
| Keyboard   | Mic Stand (Vocals 3) | N/A         | Straight with Boom     |
| Keyboard   | Keyboard Stand       | N/A         | Flexible               |
| Keyboard   | Keyboard Chair       | N/A         | N/A                    |