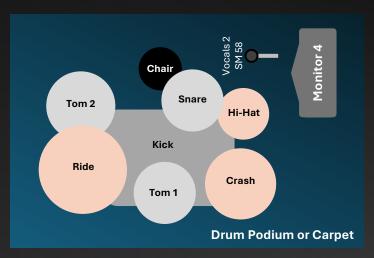

#### Input List Contact the band: Mats Jonsson +46 73 941 57 87 mats@sodervisa.se

| DrumsKickTech's choiceShort with BooDrumsSnareTech's choiceLP ClawDrumsTom 1Tech's choiceLP ClawDrumsTom 2Tech's choiceLP ClawDrumsHi-HatTech's choiceStraightDrumsCrashTech's choiceTech's choice |     |
|----------------------------------------------------------------------------------------------------------------------------------------------------------------------------------------------------|-----|
| DrumsTom 1Tech's choiceLP ClawDrumsTom 2Tech's choiceLP ClawDrumsHi-HatTech's choiceStraight                                                                                                       | m   |
| DrumsTom 2Tech's choiceLP ClawDrumsHi-HatTech's choiceStraight                                                                                                                                     |     |
| Drums Hi-Hat Tech's choice Straight                                                                                                                                                                |     |
|                                                                                                                                                                                                    |     |
| <b>Drums</b> Crash Tech's choice Tech's choice                                                                                                                                                     |     |
|                                                                                                                                                                                                    |     |
| <b>Drums</b> Ride Tech's choice Tech's choice                                                                                                                                                      |     |
| Drums Overhead 1 Tech's choice Straight with B                                                                                                                                                     | oom |
| <b>Drums</b> Overhead 2 Tech's choice Straight with B                                                                                                                                              | oom |
| Drums Mic (Vocals 2) SM 58 N/A                                                                                                                                                                     |     |
| Drums Mic Stand (Vocals 2) N/A Straight with B                                                                                                                                                     | oom |