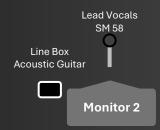

| Instrument      | What                     | Microphone               | Stand Type         |
|-----------------|--------------------------|--------------------------|--------------------|
| Acoustic Guitar | PA Connection            | Line Box                 | N/A                |
| Acoustic Guitar | Mic (Lead Vocals)        | SM 58                    | N/A                |
| Acoustic Guitar | Mic Stand (Lead Vocals)  | N/A                      | Straight with Boom |
| Acoustic Guitar | Acoustic Guitar Stand    | N/A                      | Tech's choice      |
|                 |                          |                          |                    |
| Instrument      | What                     | Microphone               | Stand Type         |
| Electric Bass   | Amplifier (EBS or Ampeg) | Line Box / Bal. Line Out | N/A                |
| Electric Bass   | Bass Guitar Stand        | N/A                      | Tech's choice      |