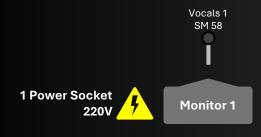

| Instrument      | What                     | Microphone               | Stand Type         |
|-----------------|--------------------------|--------------------------|--------------------|
| Acoustic Guitar | PA Connection            | Line Box                 | N/A                |
| Acoustic Guitar | Mic (Lead Vocals)        | SM 58                    | N/A                |
| Acoustic Guitar | Mic Stand (Lead Vocals)  | N/A                      | Straight with Boom |
| Acoustic Guitar | Acoustic Guitar Stand    | N/A                      | Tech's choice      |
|                 |                          |                          |                    |
| Instrument      | What                     | Microphone               | Stand Type         |
| Electric Bass   | Amplifier (EBS or Ampeg) | Line Box / Bal. Line Out | N/A                |
| Electric Bass   | Bass Guitar Stand        | N/A                      | Tech's choice      |