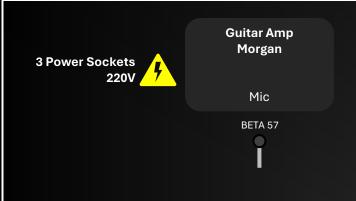

| Instrument      | What                    | Microphone | Stand Type         |
|-----------------|-------------------------|------------|--------------------|
| Electric Guitar | Amplifier (Morgan Amp)  | BETA 57    | N/A                |
| Electric Guitar | Mic Stand (amp)         | N/A        | Short with Boom    |
| Electric Guitar | Mic (Vocals 1)          | SM 58      | N/A                |
| Electric Guitar | Mic Stand (Vocals 1)    | N/A        | Straight with Boom |
| Electric Guitar | Electric Guitar Stand 1 | N/A        | Tech's choice      |
| Electric Guitar | Electric Guitar Stand 2 | N/A        | Tech's choice      |