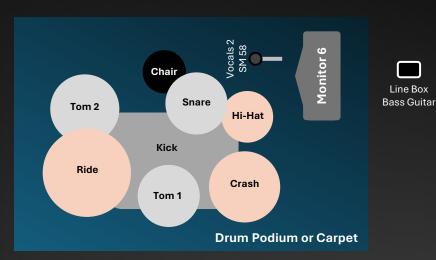

#### Input List Contact the band: Mats Jonsson +46 73 941 57 87 mats@sodervisa.se

| DrumsKickTech's choiceShort with BooDrumsSnareTech's choiceLP ClawDrumsTom 1Tech's choiceLP ClawDrumsTom 2Tech's choiceLP ClawDrumsHi-HatTech's choiceStraightDrumsCrashTech's choiceTech's choice |     |
|----------------------------------------------------------------------------------------------------------------------------------------------------------------------------------------------------|-----|
| DrumsTom 1Tech's choiceLP ClawDrumsTom 2Tech's choiceLP ClawDrumsHi-HatTech's choiceStraight                                                                                                       | m   |
| DrumsTom 2Tech's choiceLP ClawDrumsHi-HatTech's choiceStraight                                                                                                                                     |     |
| Drums Hi-Hat Tech's choice Straight                                                                                                                                                                |     |
|                                                                                                                                                                                                    |     |
| <b>Drums</b> Crash Tech's choice Tech's choice                                                                                                                                                     |     |
|                                                                                                                                                                                                    |     |
| <b>Drums</b> Ride Tech's choice Tech's choice                                                                                                                                                      |     |
| Drums Overhead 1 Tech's choice Straight with B                                                                                                                                                     | oom |
| <b>Drums</b> Overhead 2 Tech's choice Straight with B                                                                                                                                              | oom |
| Drums Mic (Vocals 2) SM 58 N/A                                                                                                                                                                     |     |
| Drums Mic Stand (Vocals 2) N/A Straight with B                                                                                                                                                     | oom |