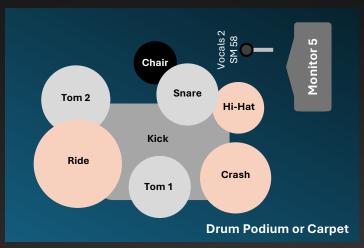

#### Input List Contact the band: Mats Jonsson +46 73 941 57 87 mats@sodervisa.se

| DrumsKickTech's choiceShort with BooDrumsSnareTech's choiceLP ClawDrumsTom 1Tech's choiceLP ClawDrumsTom 2Tech's choiceLP ClawDrumsHi-HatTech's choiceStraightDrumsCrashTech's choiceTech's choice |     |
|----------------------------------------------------------------------------------------------------------------------------------------------------------------------------------------------------|-----|
| DrumsTom 1Tech's choiceLP ClawDrumsTom 2Tech's choiceLP ClawDrumsHi-HatTech's choiceStraight                                                                                                       | m   |
| DrumsTom 2Tech's choiceLP ClawDrumsHi-HatTech's choiceStraight                                                                                                                                     |     |
| Drums Hi-Hat Tech's choice Straight                                                                                                                                                                |     |
|                                                                                                                                                                                                    |     |
| <b>Drums</b> Crash Tech's choice Tech's choice                                                                                                                                                     |     |
|                                                                                                                                                                                                    |     |
| <b>Drums</b> Ride Tech's choice Tech's choice                                                                                                                                                      |     |
| Drums Overhead 1 Tech's choice Straight with B                                                                                                                                                     | oom |
| <b>Drums</b> Overhead 2 Tech's choice Straight with B                                                                                                                                              | oom |
| Drums Mic (Vocals 2) SM 58 N/A                                                                                                                                                                     |     |
| Drums Mic Stand (Vocals 2) N/A Straight with B                                                                                                                                                     | oom |