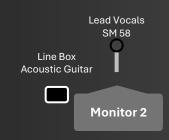

Setup with **4 musicians**; Acoustic guitar, Electric guitar, Drums and Bass (basic setup)

Input List | Tech Rider on the last page

Bass Amp EBS or Ampeg

Bal. Line Out *or* Line Box

Line Box

**Bass Guitar** 

4

1 Power Socket 220V

Stage Plot

Contact the band: Mats Jonsson +46 73 941 57 87 mats@sodervisa.se

Monitor 3

Setup with **5 musicians**; Acoustic guitar, Electric guitar, Drums, Bass and **Saxophone** (added)