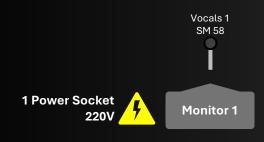

4

1 Power Socket 220V

Stage Plot

Contact the band: Mats Jonsson +46 73 941 57 87 mats@sodervisa.se

Monitor 3

Setup with **5 musicians**; Acoustic guitar, Electric guitar, Drums, Bass and **Saxophone** (added)