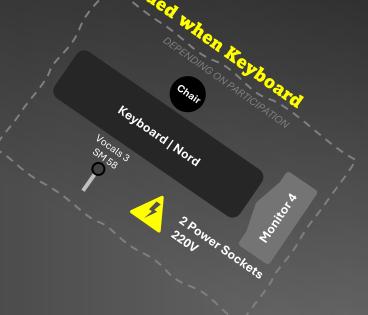

### Added when Sax

Setup with **5 musicians**; Acoustic guitar, Electric guitar, Drums, Bass and **Keyboard** (added)

Input List | Tech Rider on the last page

Stage Plot Contact the band: Mats Jonsson +46 73 941 57 87 mats@sodervisa.se

1 Power Socket

220V

Setup with 6 musicians; Acoustic guitar, Electric guitar, Drums, Bass, Saxophone (added) and Keyboard (added)

Input List | Tech Rider on the last page

Bal. Line Out or Line Box

Line Box

#### **Added when Sax**