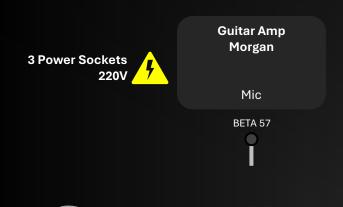

| Instrument      | What                    | Microphone | Stand Type         |
|-----------------|-------------------------|------------|--------------------|
| Electric Guitar | Amplifier (Morgan Amp)  | BETA 57    | N/A                |
| Electric Guitar | Mic Stand (amp)         | N/A        | Short with Boom    |
| Electric Guitar | Mic (Vocals 1)          | SM 58      | N/A                |
| Electric Guitar | Mic Stand (Vocals 1)    | N/A        | Straight with Boom |
| Electric Guitar | Electric Guitar Stand 1 | N/A        | Tech's choice      |
| Electric Guitar | Electric Guitar Stand 2 | N/A        | Tech's choice      |